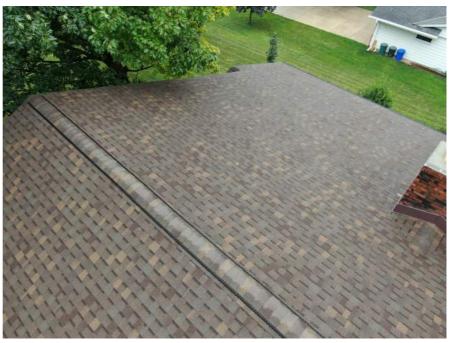

# ATLAS STORM MASTER SHAKE

HIGH WIND AND IMPACT RESISTANT

Atlas StormMaster shingles are among the most durable asphalt shingles in the roofing industry.

They feature class 4 impact resistance, Scotchgard algae protection, and up to 150 MPH wind resistance.

Do you live in an area with harsh weather? StormMaster shingles may be for you.

Black Shadow Atlas StormMaster shingles

Chestnut Atlas StormMaster shingles

Copper Canyon Atlas StormMaster shingles

Hearthstone Gray Atlas StormMaster shingles