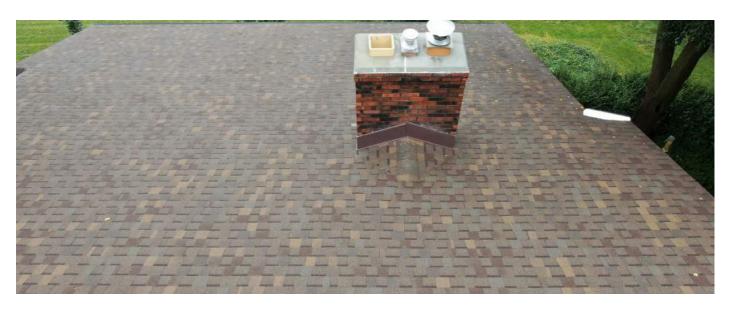

# ATLAS STORM MASTER SHAKE

HIGH WIND AND IMPACT RESISTANT

Atlas StormMaster shingles are among the most durable asphalt shingles in the roofing industry.

They feature class 4 impact resistance, Scotchgard algae protection, and up to 150 MPH wind resistance.

Do you live in an area with harsh weather? StormMaster shingles may be for you.

Black Shadow Atlas StormMaster shingles

Chestnut Atlas StormMaster shingles

Copper Canyon Atlas StormMaster shingles

Hearthstone Gray Atlas StormMaster shingles