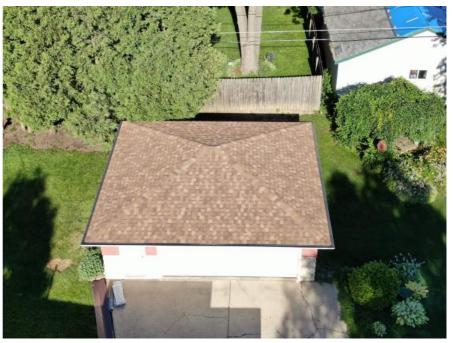

# ATLAS STORM MASTER SHAKE

HIGH WIND AND IMPACT RESISTANT

Atlas StormMaster shingles are among the most durable asphalt shingles in the roofing industry.

They feature class 4 impact resistance, Scotchgard algae protection, and up to 150 MPH wind resistance.

Do you live in an area with harsh weather? StormMaster shingles may be for you.

Black Shadow Atlas StormMaster shingles

Chestnut Atlas StormMaster shingles

Copper Canyon Atlas StormMaster shingles

Hearthstone Gray Atlas StormMaster shingles