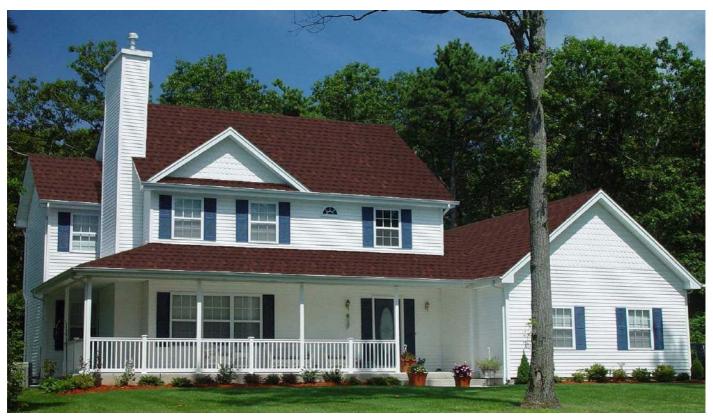

# ATLAS STORM MASTER SHAKE

HIGH WIND AND IMPACT RESISTANT

Atlas StormMaster shingles are among the most durable asphalt shingles in the roofing industry.

They feature class 4 impact resistance, Scotchgard algae protection, and up to 150 MPH wind resistance.

Do you live in an area with harsh weather? StormMaster shingles may be for you.

Black Shadow Atlas StormMaster shingles

Chestnut Atlas StormMaster shingles

Copper Canyon Atlas StormMaster shingles

Hearthstone Gray Atlas StormMaster shingles