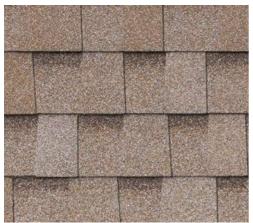

# ATLAS STORM MASTER SHAKE

HIGH WIND AND IMPACT RESISTANT

Atlas StormMaster shingles are among the most durable asphalt shingles in the roofing industry.

They feature class 4 impact resistance, Scotchgard algae protection, and up to 150 MPH wind resistance.

Exclusive to their StormMaster line is Core4 technology. Their shingles have advanced polymer materials, flex to avoid breakage, hail and wind resistance, along with Thermalcore to maintain stability in extreme temperatures.