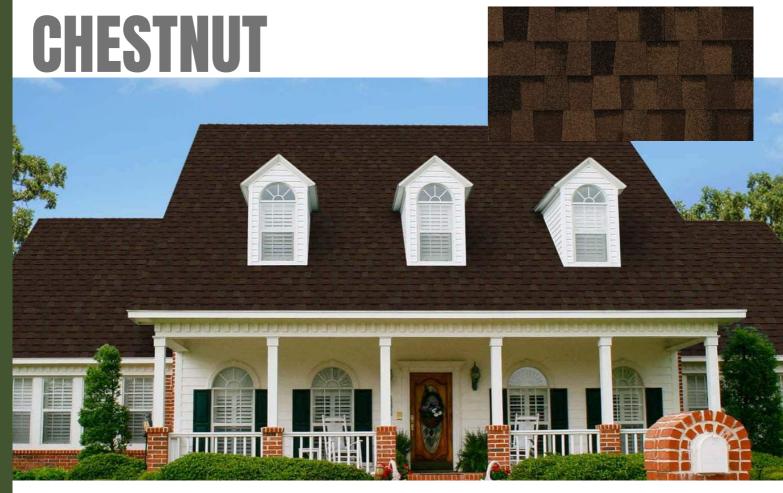

Do you live in an area with harsh weather? StormMaster shingles may be for you.

Black Shadow Atlas StormMaster shingles

Chestnut Atlas StormMaster shingles

Copper Canyon Atlas StormMaster shingles

Hearthstone Gray Atlas StormMaster shingles