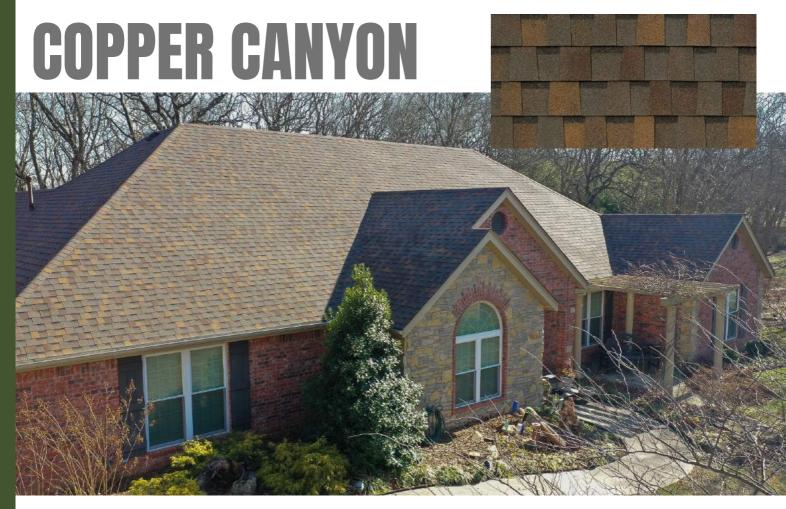

Do you live in an area with harsh weather? StormMaster shingles may be for you.

Black Shadow Atlas StormMaster shingles

Chestnut Atlas StormMaster shingles

Copper Canyon Atlas StormMaster shingles

Hearthstone Gray Atlas StormMaster shingles