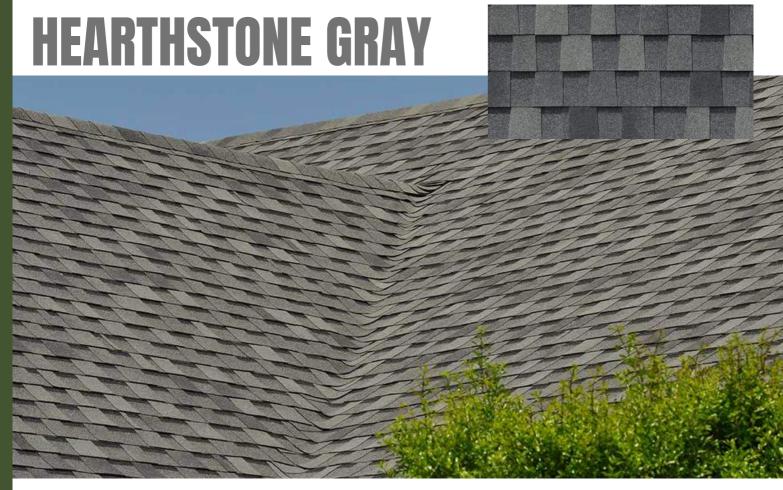

Do you live in an area with harsh weather? StormMaster shingles may be for you.

Black Shadow Atlas StormMaster shingles

Chestnut Atlas StormMaster shingles

Copper Canyon Atlas StormMaster shingles

Hearthstone Gray Atlas StormMaster shingles