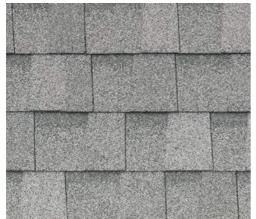

# ATLAS STORM MASTER SHAKE

HIGH WIND AND IMPACT RESISTANT

Atlas StormMaster shingles are among the most durable asphalt shingles in the roofing industry.

They feature class 4 impact resistance, Scotchgard algae protection, and up to 150 MPH wind resistance.

Exclusive to their StormMaster line is Core4 technology. Their shingles have advanced polymer materials, flex to avoid breakage, hail and wind resistance, along with Thermalcore to maintain stability in extreme temperatures.

Do you live in an area with harsh weather? StormMaster shingles may be for you.

Black Shadow Atlas StormMaster shingles

Chestnut Atlas StormMaster shingles

Copper Canyon Atlas StormMaster shingles

Hearthstone Gray Atlas StormMaster shingles