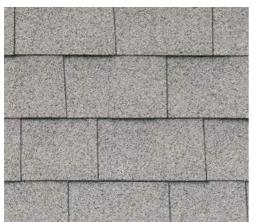

#### 2. Atlas Pinnacle Pristine

- a. Black
- b. Coastal Granite
- c. Copper Canyon
- d. Desert
- e. Green
- f. Hearthstone
- g. Heather
- h. Hickory
- i. Majestic Shake
- j. Morning Harvest
- k. Oyster
- I. Pearl
- m. Pewter
- n. Sienna
- o. Summer Storm
- p. Sunset
- q.Tan
- r. Weathered Shadow
- s. Weathered Wood