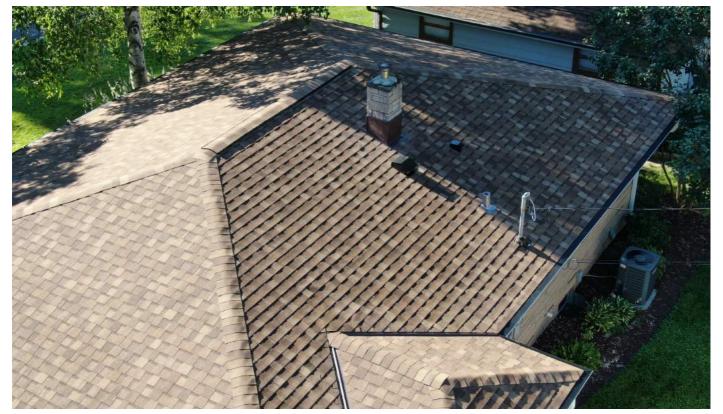

# ATLAS STORM MASTER SHAKE

HIGH WIND AND IMPACT RESISTANT

Atlas StormMaster shingles are among the most durable asphalt shingles in the roofing industry.

They feature class 4 impact resistance, Scotchgard algae protection, and up to 150 MPH wind resistance.

Do you live in an area with harsh weather? StormMaster shingles may be for you.

Black Shadow Atlas StormMaster shingles

Chestnut Atlas StormMaster shingles

Copper Canyon Atlas StormMaster shingles

Hearthstone Gray Atlas StormMaster shingles