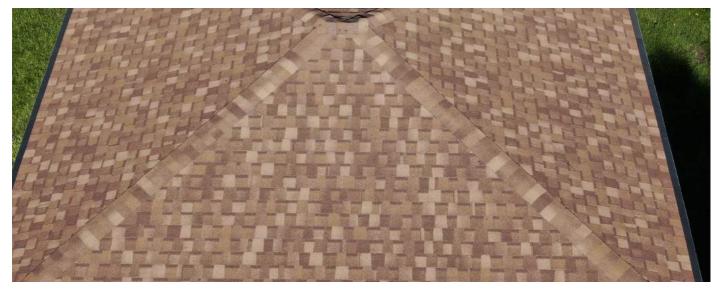

# ATLAS STORM MASTER SHAKE

HIGH WIND AND IMPACT RESISTANT

Atlas StormMaster shingles are among the most durable asphalt shingles in the roofing industry.

They feature class 4 impact resistance, Scotchgard algae protection, and up to 150 MPH wind resistance.

Do you live in an area with harsh weather? StormMaster shingles may be for you.

Black Shadow Atlas StormMaster shingles

Chestnut Atlas StormMaster shingles

Copper Canyon Atlas StormMaster shingles

Hearthstone Gray Atlas StormMaster shingles