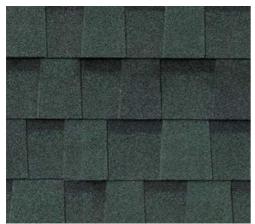

Morning Harvest Atlas StormMaster shingles



Pewter Atlas StormMaster shingles



Silver Stone Atlas StormMaster shingles



Weathered Wood Atlas StormMaster shingles



#### PRODUCT FEATURES

Up to 130 MPH Wind Resistance Scotchgard Algae Protection Lifetime Limited Warranty Atlas Signature Select

# ATLAS PINNAGLE PRISTINE

HIGH PERFORMANCE ARCHITECTURAL SHINGLES

If you live in a tame environment, the Atlas Pinnacle Pristine Line may be for you.

They are durable asphalt shingles with enough wind resistance to keep your home safe in mild weather.

Additionally, they come with a lifetime limited warranty to protect against manufacturer defects. If your shingles don't stand up to the job, the replacement materials are covered.





## BLACK SHADOW









### COASTAL GRANITE









# WOODLAND GREEN





























# MAJESTIC SHAKE



















### OYSTER SHELL





























#### SUMMER STORM



















#### TAN MIST









## WEATHERED SHADOW









# WEATHERED WOOD





Attas Shingle
COLOR GUIDE

Presented by Rescue My Roof

rescue-my-roof.com