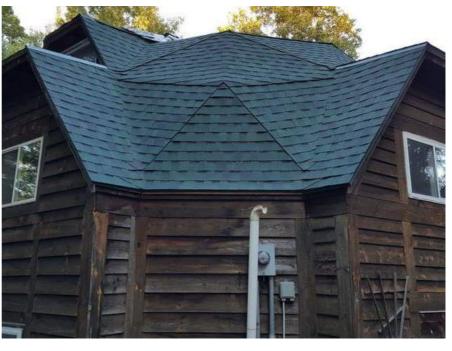

Do you live in an area with harsh weather? StormMaster shingles may be for you.

Black Shadow Atlas StormMaster shingles

Chestnut Atlas StormMaster shingles

Copper Canyon Atlas StormMaster shingles

Hearthstone Gray Atlas StormMaster shingles

Highland Brown Atlas StormMaster shingles

Majestic Shake Atlas StormMaster shingles

Morning Harvest Atlas StormMaster shingles

Pewter Atlas StormMaster shingles

Silver Stone Atlas StormMaster shingles

Weathered Wood Atlas StormMaster shingles