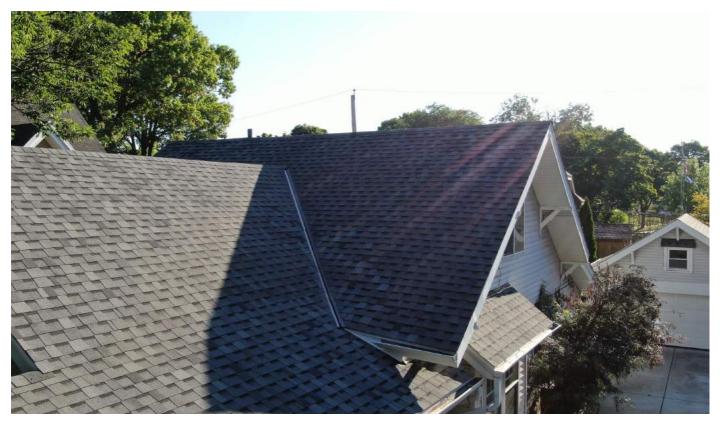

Do you live in an area with harsh weather? StormMaster shingles may be for you.

Black Shadow Atlas StormMaster shingles

Chestnut Atlas StormMaster shingles

Copper Canyon Atlas StormMaster shingles

Hearthstone Gray Atlas StormMaster shingles

Highland Brown Atlas StormMaster shingles

Majestic Shake Atlas StormMaster shingles

Morning Harvest Atlas StormMaster shingles

Pewter Atlas StormMaster shingles

Silver Stone Atlas StormMaster shingles

Weathered Wood Atlas StormMaster shingles