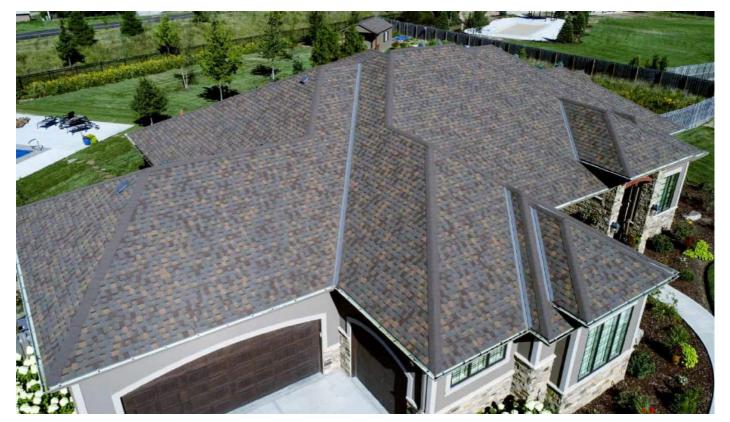

# ATLAS STORM MASTER SHAKE

HIGH WIND AND IMPACT RESISTANT

Atlas StormMaster shingles are among the most durable asphalt shingles in the roofing industry.

They feature class 4 impact resistance, Scotchgard algae protection, and up to 150 MPH wind resistance.

Do you live in an area with harsh weather? StormMaster shingles may be for you.

Black Shadow Atlas StormMaster shingles

Chestnut Atlas StormMaster shingles

Copper Canyon Atlas StormMaster shingles

Hearthstone Gray Atlas StormMaster shingles