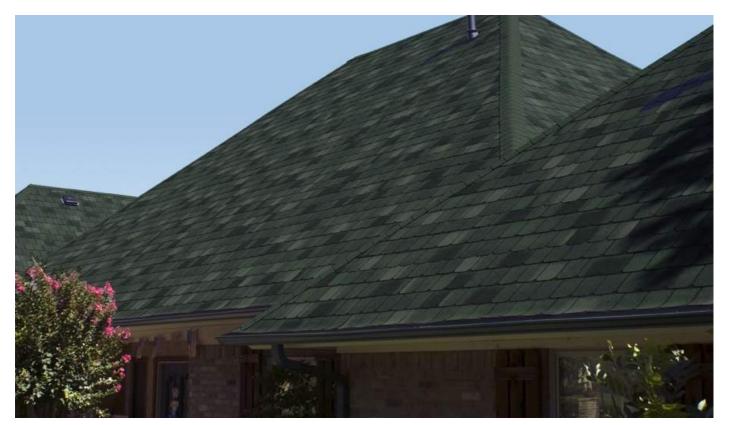

es



Morning Harvest Atlas StormMaster shingles



Pewter Atlas StormMaster shingles



Silver Stone Atlas StormMaster shingles



Weathered Wood Atlas StormMaster shingles



#### PRODUCT FEATURES

Up to 130 MPH Wind Resistance Scotchgard Algae Protection Lifetime Limited Warranty Atlas Signature Select

# ATLAS PINNAGLE PRISTINE

HIGH PERFORMANCE ARCHITECTURAL SHINGLES

If you live in a tame environment, the Atlas Pinnacle Pristine Line may be for you.

They are durable asphalt shingles with enough wind resistance to keep your home safe in mild weather.

Additionally, they come with a lifetime limited warranty to protect against manufacturer defects. If your shingles don't stand up to the job, the replacement materials are covered.





## BLACK SHADOW









### COASTAL GRANITE









# WOODLAND GREEN





























# MAJESTIC SHAKE



















### OYSTER SHELL





























#### SUMMER STORM



















#### TAN MIST









## WEATHERED SHADOW









# WEATHERED WOOD





Attas Shingle
COLOR GUIDE

Presented by Rescue My Roof

rescue-my-roof.com