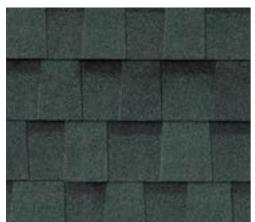

Lake Atlas StormMaster shingles



Morning Harvest Atlas StormMaster shingles



Pewter Atlas StormMaster shingles



Weathered Wood Atlas StormMaster shingles



Moonlight Beach Atlas StormMaster shingles



### PRODUCT FEATURES

Up to 130 MPH Wind Resistance Scotchgard Algae Protection Lifetime Limited Warranty Atlas Signature Select

# ATLAS PINNACLE PRISTINE

HIGH PERFORMANCE ARCHITECTURAL SHINGLES

If you live in a tame environment, the Atlas Pinnacle Pristine Line may be for you.

They are durable asphalt shingles with enough wind resistance to keep your home safe in mild weather.

Additionally, they come with a lifetime limited warranty to protect against manufacturer defects. If your shingles don't stand up to the job, the replacement materials are covered.

























## WOODLAND GREEN





























# MAJESTIC SHAKE

















































### SUMMER STORM



















### TAN MIST



















## WEATHERED WOOD





Attas Shingle
COLOR GUIDE

Presented by Rescue My Roof

rescue-my-roof.com