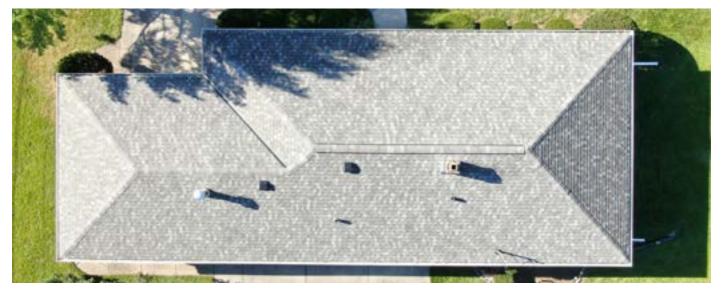

ight Lake Atlas StormMaster shingles



Morning Harvest Atlas StormMaster shingles



Pewter Atlas StormMaster shingles



Weathered Wood Atlas StormMaster shingles



Moonlight Beach Atlas StormMaster shingles



### PRODUCT FEATURES

Up to 130 MPH Wind Resistance Scotchgard Algae Protection Lifetime Limited Warranty Atlas Signature Select

# ATLAS PINNACLE PRISTINE

HIGH PERFORMANCE ARCHITECTURAL SHINGLES

If you live in a tame environment, the Atlas Pinnacle Pristine Line may be for you.

They are durable asphalt shingles with enough wind resistance to keep your home safe in mild weather.

Additionally, they come with a lifetime limited warranty to protect against manufacturer defects. If your shingles don't stand up to the job, the replacement materials are covered.

























## WOODLAND GREEN





























# MAJESTIC SHAKE

















































### SUMMER STORM



















### TAN MIST



















## WEATHERED WOOD





Attas Shingle
COLOR GUIDE

Presented by Rescue My Roof

rescue-my-roof.com