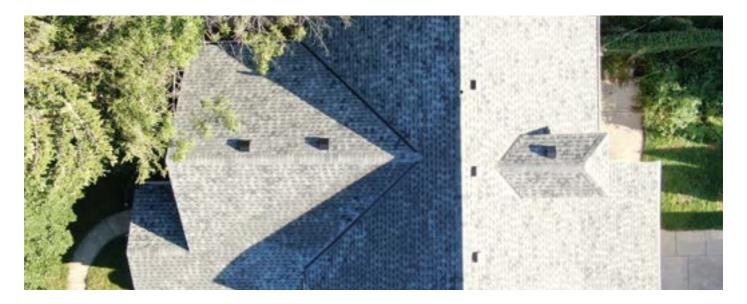

# ATLAS STORM MASTER SHAKE

HIGH WIND AND IMPACT RESISTANT

Atlas StormMaster shingles are among the most durable asphalt shingles in the roofing industry.

They feature class 4 impact resistance, Scotchgard algae protection, and up to 150 MPH wind resistance.

Exclusive to their StormMaster line is Core4 technology. Their shingles have advanced polymer materials, flex to avoid breakage, hail and wind resistance, along with Thermalcore to maintain stability in extreme temperatures.

Do you live in an area with harsh weather? StormMaster shingles may be for you.

Aspen Grove Atlas StormMaster shingles

Black Shadow Atlas StormMaster shingles

Chestnut Atlas StormMaster shingles

Copper Canyon Atlas StormMaster shingles