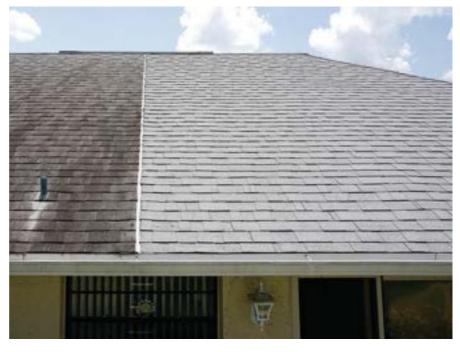

# ATLAS STORM MASTER SHAKE

HIGH WIND AND IMPACT RESISTANT

Atlas StormMaster shingles are among the most durable asphalt shingles in the roofing industry.

They feature class 4 impact resistance, Scotchgard algae protection, and up to 150 MPH wind resistance.

Do you live in an area with harsh weather? StormMaster shingles may be for you.

Aspen Grove Atlas StormMaster shingles

Black Shadow Atlas StormMaster shingles

Chestnut Atlas StormMaster shingles

Copper Canyon Atlas StormMaster shingles