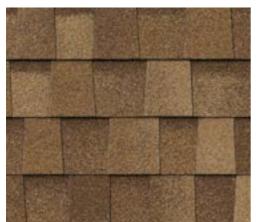

ngles



Pewter Atlas StormMaster shingles



Weathered Wood Atlas StormMaster shingles



Moonlight Beach Atlas StormMaster shingles



### PRODUCT FEATURES

Up to 130 MPH Wind Resistance Scotchgard Algae Protection Lifetime Limited Warranty Atlas Signature Select

# ATLAS PINNACLE PRISTINE

HIGH PERFORMANCE ARCHITECTURAL SHINGLES

If you live in a tame environment, the Atlas Pinnacle Pristine Line may be for you.

They are durable asphalt shingles with enough wind resistance to keep your home safe in mild weather.

Additionally, they come with a lifetime limited warranty to protect against manufacturer defects. If your shingles don't stand up to the job, the replacement materials are covered.

























## WOODLAND GREEN





























# MAJESTIC SHAKE

















































### SUMMER STORM



















### TAN MIST



















## WEATHERED WOOD





Attas Shingle
COLOR GUIDE

Presented by Rescue My Roof

rescue-my-roof.com