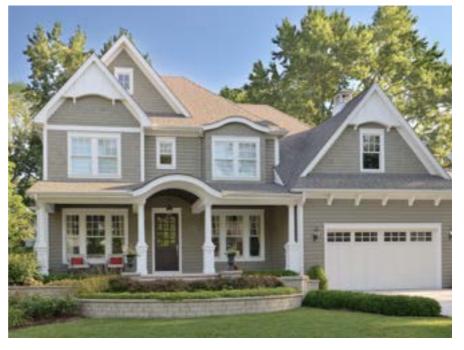

oonlight Beach Atlas StormMaster shingles



### PRODUCT FEATURES

Up to 130 MPH Wind Resistance Scotchgard Algae Protection Lifetime Limited Warranty Atlas Signature Select

# ATLAS PINNACLE PRISTINE

HIGH PERFORMANCE ARCHITECTURAL SHINGLES

If you live in a tame environment, the Atlas Pinnacle Pristine Line may be for you.

They are durable asphalt shingles with enough wind resistance to keep your home safe in mild weather.

Additionally, they come with a lifetime limited warranty to protect against manufacturer defects. If your shingles don't stand up to the job, the replacement materials are covered.

























## WOODLAND GREEN





























# MAJESTIC SHAKE

















































### SUMMER STORM



















### TAN MIST



















## WEATHERED WOOD





Attas Shingle
COLOR GUIDE

Presented by Rescue My Roof

rescue-my-roof.com