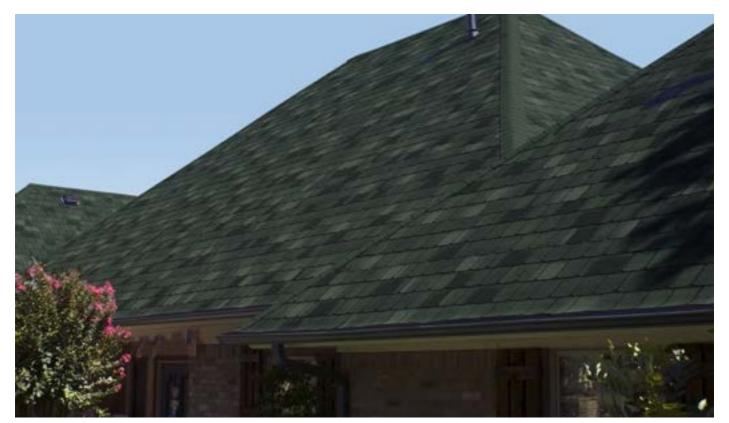

ht Lake Atlas StormMaster shingles



Morning Harvest Atlas StormMaster shingles



Pewter Atlas StormMaster shingles



Weathered Wood Atlas StormMaster shingles



Moonlight Beach Atlas StormMaster shingles



### PRODUCT FEATURES

Up to 130 MPH Wind Resistance Scotchgard Algae Protection Lifetime Limited Warranty Atlas Signature Select

# ATLAS PINNACLE PRISTINE

HIGH PERFORMANCE ARCHITECTURAL SHINGLES

If you live in a tame environment, the Atlas Pinnacle Pristine Line may be for you.

They are durable asphalt shingles with enough wind resistance to keep your home safe in mild weather.

Additionally, they come with a lifetime limited warranty to protect against manufacturer defects. If your shingles don't stand up to the job, the replacement materials are covered.

























## WOODLAND GREEN





























# MAJESTIC SHAKE

















































### SUMMER STORM



















### TAN MIST



















## WEATHERED WOOD





Attas Shingle
COLOR GUIDE

Presented by Rescue My Roof

rescue-my-roof.com