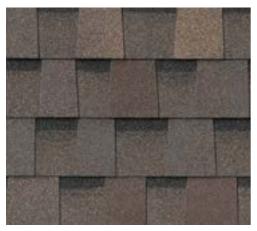

## WEATHERED WOOD

Attas Shingle
COLOR GUIDE

Presented by Rescue My Roof

rescue-my-roof.com