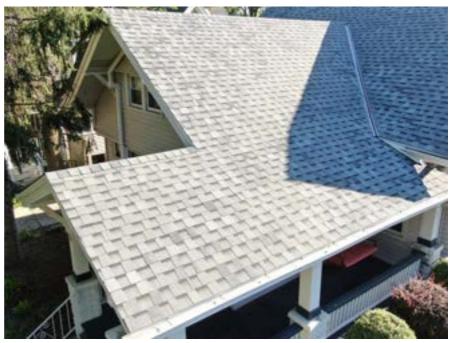

s



Morning Harvest Atlas StormMaster shingles



Pewter Atlas StormMaster shingles



Weathered Wood Atlas StormMaster shingles



Moonlight Beach Atlas StormMaster shingles



### PRODUCT FEATURES

Up to 130 MPH Wind Resistance Scotchgard Algae Protection Lifetime Limited Warranty Atlas Signature Select

# ATLAS PINNACLE PRISTINE

HIGH PERFORMANCE ARCHITECTURAL SHINGLES

If you live in a tame environment, the Atlas Pinnacle Pristine Line may be for you.

They are durable asphalt shingles with enough wind resistance to keep your home safe in mild weather.

Additionally, they come with a lifetime limited warranty to protect against manufacturer defects. If your shingles don't stand up to the job, the replacement materials are covered.

























## WOODLAND GREEN





























# MAJESTIC SHAKE

















































### SUMMER STORM



















### TAN MIST



















## WEATHERED WOOD





Attas Shingle
COLOR GUIDE

Presented by Rescue My Roof

rescue-my-roof.com