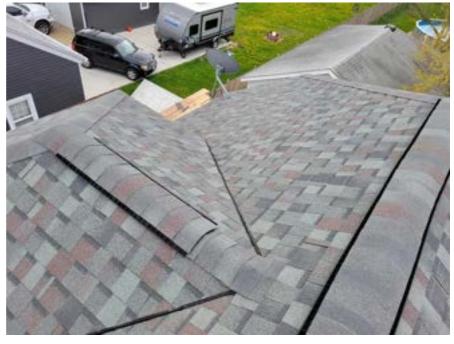

# ATLAS STORM MASTER SHAKE

HIGH WIND AND IMPACT RESISTANT

Atlas StormMaster shingles are among the most durable asphalt shingles in the roofing industry.

They feature class 4 impact resistance, Scotchgard algae protection, and up to 150 MPH wind resistance.

Exclusive to their StormMaster line is Core4 technology. Their shingles have advanced polymer materials, flex to avoid breakage, hail and wind resistance, along with Thermalcore to maintain stability in extreme temperatures.

Do you live in an area with harsh weather? StormMaster shingles may be for you.

Aspen Grove Atlas StormMaster shingles

Black Shadow Atlas StormMaster shingles

Chestnut Atlas StormMaster shingles

Copper Canyon Atlas StormMaster shingles