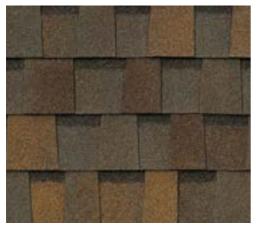

orning Harvest Atlas StormMaster shingles



Pewter Atlas StormMaster shingles



Weathered Wood Atlas StormMaster shingles



Moonlight Beach Atlas StormMaster shingles



### PRODUCT FEATURES

Up to 130 MPH Wind Resistance Scotchgard Algae Protection Lifetime Limited Warranty Atlas Signature Select

# ATLAS PINNACLE PRISTINE

HIGH PERFORMANCE ARCHITECTURAL SHINGLES

If you live in a tame environment, the Atlas Pinnacle Pristine Line may be for you.

They are durable asphalt shingles with enough wind resistance to keep your home safe in mild weather.

Additionally, they come with a lifetime limited warranty to protect against manufacturer defects. If your shingles don't stand up to the job, the replacement materials are covered.

























## WOODLAND GREEN





























# MAJESTIC SHAKE

















































### SUMMER STORM



















### TAN MIST



















## WEATHERED WOOD





Attas Shingle
COLOR GUIDE

Presented by Rescue My Roof

rescue-my-roof.com