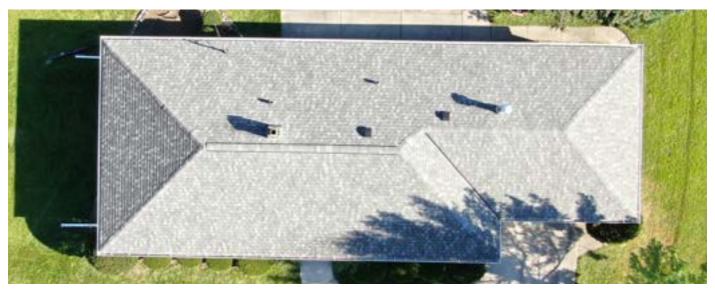

# ATLAS STORM MASTER SHAKE

HIGH WIND AND IMPACT RESISTANT

Atlas StormMaster shingles are among the most durable asphalt shingles in the roofing industry.

They feature class 4 impact resistance, Scotchgard algae protection, and up to 150 MPH wind resistance.

Exclusive to their StormMaster line is Core4 technology. Their shingles have advanced polymer materials, flex to avoid breakage, hail and wind resistance, along with Thermalcore to maintain stability in extreme temperatures.

Do you live in an area with harsh weather? StormMaster shingles may be for you.

Aspen Grove Atlas StormMaster shingles

Black Shadow Atlas StormMaster shingles

Chestnut Atlas StormMaster shingles

Copper Canyon Atlas StormMaster shingles