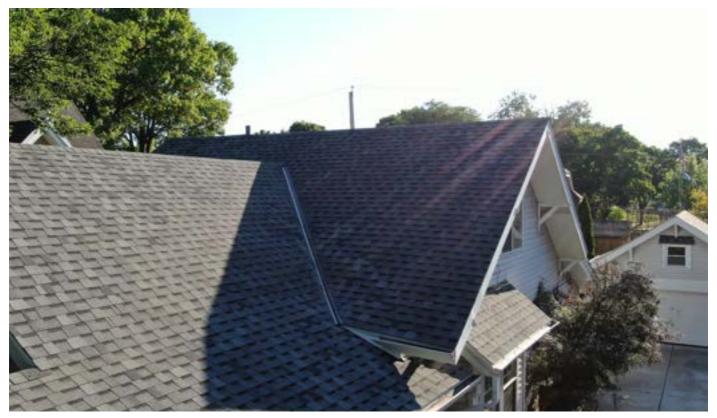

hingles



Morning Harvest Atlas StormMaster shingles



Pewter Atlas StormMaster shingles



Weathered Wood Atlas StormMaster shingles



Moonlight Beach Atlas StormMaster shingles



### PRODUCT FEATURES

Up to 130 MPH Wind Resistance Scotchgard Algae Protection Lifetime Limited Warranty Atlas Signature Select

# ATLAS PINNACLE PRISTINE

HIGH PERFORMANCE ARCHITECTURAL SHINGLES

If you live in a tame environment, the Atlas Pinnacle Pristine Line may be for you.

They are durable asphalt shingles with enough wind resistance to keep your home safe in mild weather.

Additionally, they come with a lifetime limited warranty to protect against manufacturer defects. If your shingles don't stand up to the job, the replacement materials are covered.

























## WOODLAND GREEN





























# MAJESTIC SHAKE

















































### SUMMER STORM



















### TAN MIST



















## WEATHERED WOOD





Attas Shingle
COLOR GUIDE

Presented by Rescue My Roof

rescue-my-roof.com