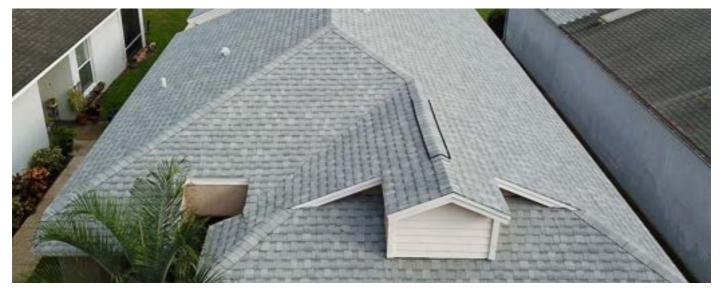

# ATLAS STORM MASTER SHAKE

HIGH WIND AND IMPACT RESISTANT

Atlas StormMaster shingles are among the most durable asphalt shingles in the roofing industry.

They feature class 4 impact resistance, Scotchgard algae protection, and up to 150 MPH wind resistance.

Exclusive to their StormMaster line is Core4 technology. Their shingles have advanced polymer materials, flex to avoid breakage, hail and wind resistance, along with Thermalcore to maintain stability in extreme temperatures.

Do you live in an area with harsh weather? StormMaster shingles may be for you.

Aspen Grove Atlas StormMaster shingles

Black Shadow Atlas StormMaster shingles

Chestnut Atlas StormMaster shingles

Copper Canyon Atlas StormMaster shingles