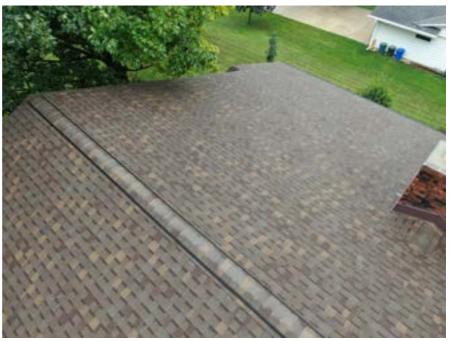

## WEATHERED WOOD

Attas Shingle
COLOR GUIDE

Presented by Rescue My Roof

rescue-my-roof.com