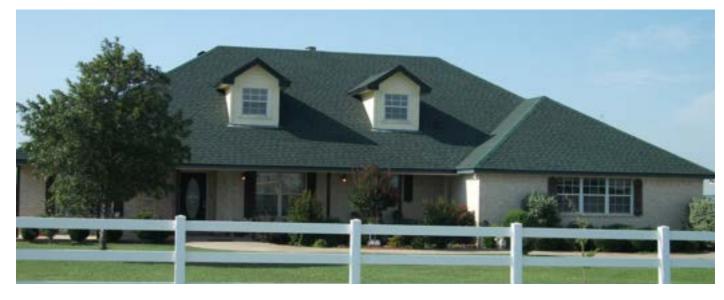

shingles



Morning Harvest Atlas StormMaster shingles



Pewter Atlas StormMaster shingles



Weathered Wood Atlas StormMaster shingles



Moonlight Beach Atlas StormMaster shingles



### PRODUCT FEATURES

Up to 130 MPH Wind Resistance Scotchgard Algae Protection Lifetime Limited Warranty Atlas Signature Select

# ATLAS PINNACLE PRISTINE

HIGH PERFORMANCE ARCHITECTURAL SHINGLES

If you live in a tame environment, the Atlas Pinnacle Pristine Line may be for you.

They are durable asphalt shingles with enough wind resistance to keep your home safe in mild weather.

Additionally, they come with a lifetime limited warranty to protect against manufacturer defects. If your shingles don't stand up to the job, the replacement materials are covered.

























## WOODLAND GREEN





























# MAJESTIC SHAKE

















































### SUMMER STORM



















### TAN MIST



















## WEATHERED WOOD





Attas Shingle
COLOR GUIDE

Presented by Rescue My Roof

rescue-my-roof.com