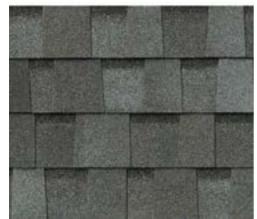

### 2. Atlas Pinnacle Pristine

- a. Black
- b. Coastal Granite
- c. Copper Canyon
- d. Desert
- e. Green
- f. Hearthstone
- g. Heather
- h. Hickory
- i. Majestic Shake
- j. Morning Harvest
- k. Oyster
- I. Pearl
- m. Pewter
- n. Sienna
- o. Summer Storm
- p. Sunset
- q.Tan
- r. Weathered Shadow
- s. Weathered Wood