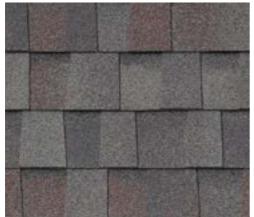

## WEATHERED WOOD

Attas Shingle
COLOR GUIDE

Presented by Rescue My Roof

rescue-my-roof.com