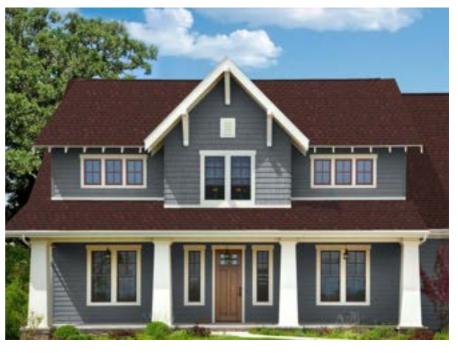

# ATLAS STORM MASTER SHAKE

HIGH WIND AND IMPACT RESISTANT

Atlas StormMaster shingles are among the most durable asphalt shingles in the roofing industry.

They feature class 4 impact resistance, Scotchgard algae protection, and up to 150 MPH wind resistance.

Do you live in an area with harsh weather? StormMaster shingles may be for you.

Aspen Grove Atlas StormMaster shingles

Black Shadow Atlas StormMaster shingles

Chestnut Atlas StormMaster shingles

Copper Canyon Atlas StormMaster shingles