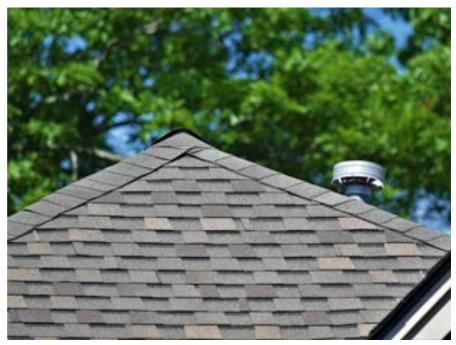

### 2. Atlas Pinnacle Pristine

- a. Black
- b. Coastal Granite
- c. Copper Canyon
- d. Desert
- e. Green
- f. Hearthstone
- g. Heather
- h. Hickory
- i. Majestic Shake
- j. Morning Harvest
- k. Oyster
- I. Pearl
- m. Pewter
- n. Sienna
- o. Summer Storm
- p. Sunset
- q.Tan
- r. Weathered Shadow
- s. Weathered Wood