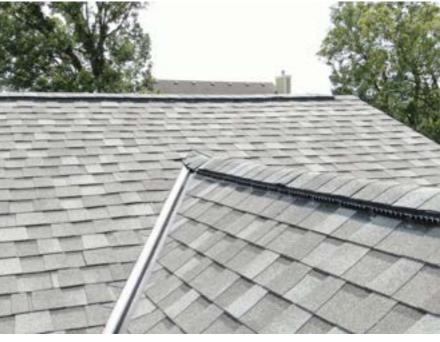

# ATLAS STORM MASTER SHAKE

HIGH WIND AND IMPACT RESISTANT

Atlas StormMaster shingles are among the most durable asphalt shingles in the roofing industry.

They feature class 4 impact resistance, Scotchgard algae protection, and up to 150 MPH wind resistance.

Exclusive to their StormMaster line is Core4 technology. Their shingles have advanced polymer materials, flex to avoid breakage, hail and wind resistance, along with Thermalcore to maintain stability in extreme temperatures.