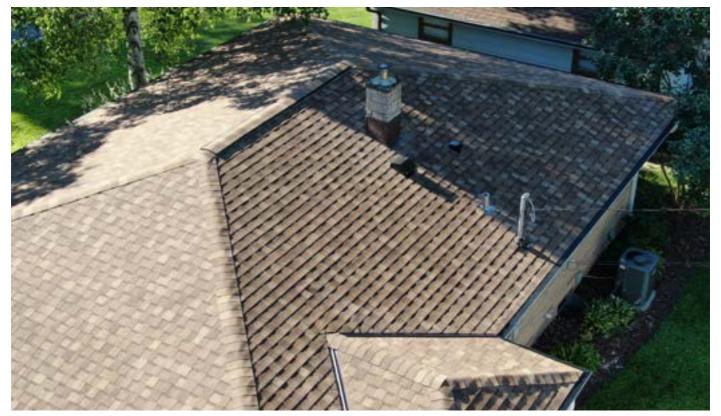

# ATLAS PINNACLE PRISTINE

HIGH PERFORMANCE ARCHITECTURAL SHINGLES

If you live in a tame environment, the Atlas Pinnacle Pristine Line may be for you.

They are durable asphalt shingles with enough wind resistance to keep your home safe in mild weather.

Additionally, they come with a lifetime limited warranty to protect against manufacturer defects. If your shingles don't stand up to the job, the replacement materials are covered.