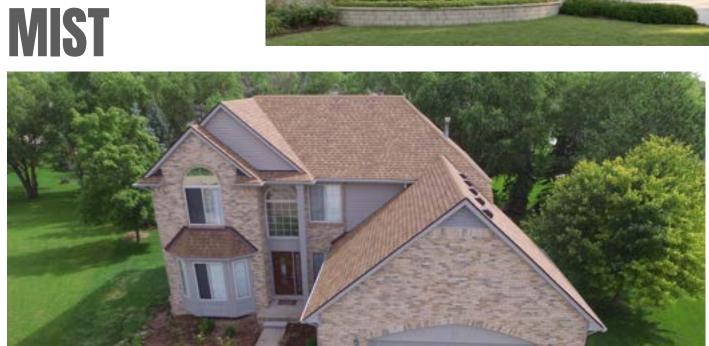

#### PRODUCT FEATURES

Up to 130 MPH Wind Resistance Scotchgard Algae Protection Lifetime Limited Warranty Atlas Signature Select

# ATLAS PINNACLE PRISTINE

#### HIGH PERFORMANCE ARCHITECTURAL SHINGLES

If you live in a tame environment, the Atlas Pinnacle Pristine Line may be for you.

They are durable asphalt shingles with enough wind resistance to keep your home safe in mild weather.

Additionally, they come with a lifetime limited warranty to protect against manufacturer defects. If your shingles don't stand up to the job, the replacement materials are covered.

















### BURNT Hickory









### COASTAL Granite

















### HEARTHSTONE









































### OYSTER Shell















**SUMMER** 

**STORM** 









SUNSET









TAN













### WEATHERED SHADOW







### WEATHERED WOOD