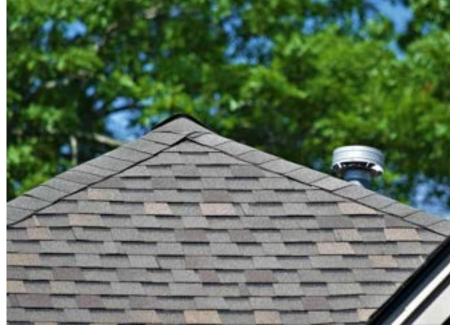

## ATLAS Storn Master Shake

HIGH WIND AND IMPACT RESISTANT

Atlas StormMaster shingles are among the most durable asphalt shingles in the roofing industry.

They feature class 4 impact resistance, Scotchgard algae protection, and up to 150 MPH wind resistance.

Exclusive to their StormMaster line is Core4 technology. Their shingles have advanced polymer materials, flex to avoid breakage, hail and wind resistance, along with Thermalcore to maintain stability in extreme temperatures.

Do you live in an area with harsh weather? StormMaster shingles may be for you.

Aspen Grove Atlas StormMaster shingles