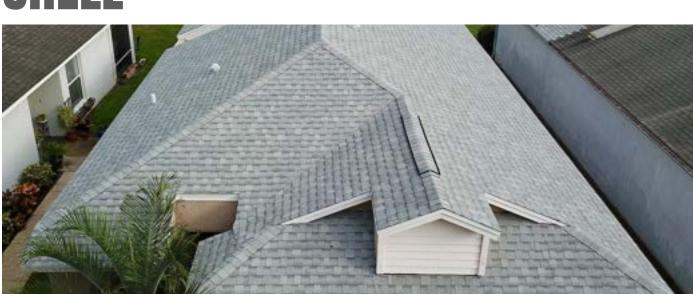

ormMaster shingles

### **MOONLIGHT BEACH**

Moonlight Beach Atlas StormMaster shingles



#### PRODUCT FEATURES

Up to 130 MPH Wind Resistance Scotchgard Algae Protection Lifetime Limited Warranty Atlas Signature Select

# ATLAS PINNACLE PRISTINE

#### HIGH PERFORMANCE ARCHITECTURAL SHINGLES

If you live in a tame environment, the Atlas Pinnacle Pristine Line may be for you.

They are durable asphalt shingles with enough wind resistance to keep your home safe in mild weather.

Additionally, they come with a lifetime limited warranty to protect against manufacturer defects. If your shingles don't stand up to the job, the replacement materials are covered.

















### BURNT Hickory









### COASTAL Granite

















### HEARTHSTONE









































### OYSTER Shell















**SUMMER** 

**STORM** 









SUNSET









TAN













### WEATHERED SHADOW







### WEATHERED WOOD