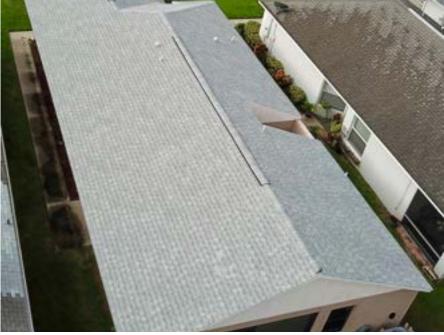

StormMaster shingles

### **MOONLIGHT BEACH**

Moonlight Beach Atlas StormMaster shingles



#### PRODUCT FEATURES

Up to 130 MPH Wind Resistance Scotchgard Algae Protection Lifetime Limited Warranty Atlas Signature Select

# ATLAS PINNACLE PRISTINE

#### HIGH PERFORMANCE ARCHITECTURAL SHINGLES

If you live in a tame environment, the Atlas Pinnacle Pristine Line may be for you.

They are durable asphalt shingles with enough wind resistance to keep your home safe in mild weather.

Additionally, they come with a lifetime limited warranty to protect against manufacturer defects. If your shingles don't stand up to the job, the replacement materials are covered.

















### BURNT Hickory









### COASTAL Granite

















### HEARTHSTONE









































### OYSTER Shell















**SUMMER** 

**STORM** 









SUNSET









TAN













### WEATHERED SHADOW







### WEATHERED WOOD