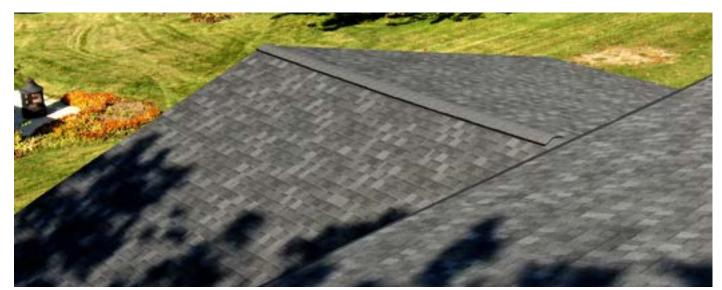

Morning Harvest Atlas StormMaster shingles



Pewter Atlas StormMaster shingles

### WEATHERED WOOD



Weathered Wood Atlas StormMaster shingles

### **MOONLIGHT BEACH**

Moonlight Beach Atlas StormMaster shingles



#### PRODUCT FEATURES

Up to 130 MPH Wind Resistance Scotchgard Algae Protection Lifetime Limited Warranty Atlas Signature Select

# ATLAS PINNACLE PRISTINE

#### HIGH PERFORMANCE ARCHITECTURAL SHINGLES

If you live in a tame environment, the Atlas Pinnacle Pristine Line may be for you.

They are durable asphalt shingles with enough wind resistance to keep your home safe in mild weather.

Additionally, they come with a lifetime limited warranty to protect against manufacturer defects. If your shingles don't stand up to the job, the replacement materials are covered.

















### BURNT Hickory









### COASTAL Granite

















### HEARTHSTONE









































### OYSTER Shell















**SUMMER** 

**STORM** 









SUNSET









TAN













### WEATHERED SHADOW







### WEATHERED WOOD