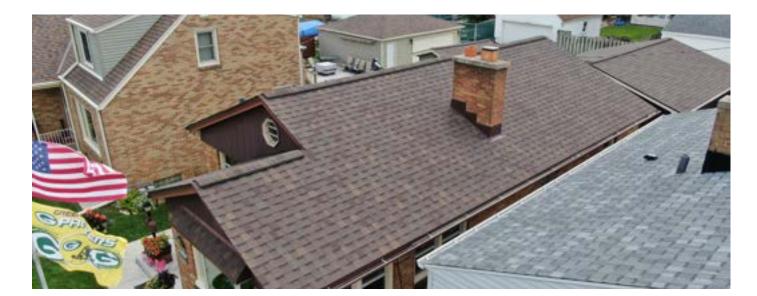

Weathered Wood Atlas StormMaster shingles

### **MOONLIGHT BEACH**

Moonlight Beach Atlas StormMaster shingles



#### PRODUCT FEATURES

Up to 130 MPH Wind Resistance Scotchgard Algae Protection Lifetime Limited Warranty Atlas Signature Select

# ATLAS PINNACLE PRISTINE

#### HIGH PERFORMANCE ARCHITECTURAL SHINGLES

If you live in a tame environment, the Atlas Pinnacle Pristine Line may be for you.

They are durable asphalt shingles with enough wind resistance to keep your home safe in mild weather.

Additionally, they come with a lifetime limited warranty to protect against manufacturer defects. If your shingles don't stand up to the job, the replacement materials are covered.

















### BURNT Hickory









### COASTAL Granite

















### HEARTHSTONE









































### OYSTER Shell















**SUMMER** 

**STORM** 









SUNSET









TAN













### WEATHERED SHADOW







### WEATHERED WOOD