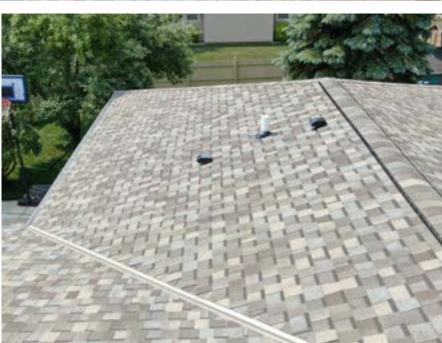

#### 2. Atlas Pinnacle Pristine

- a. Black
- b. Burnt Hickory
- c. Coastal Granite
- d. Copper Canyon
- e. Hearthstone
- f. Heatherblend
- g. Majestic Shake
- h. Morning Harvest
- i. Oyster Shell
- j. Pewter
- k. Summer Storm
- I. Sunset
- m. Tan Mist
- n. Weathered Shadow
- o. Weathered Wood
- p. Woodland Green