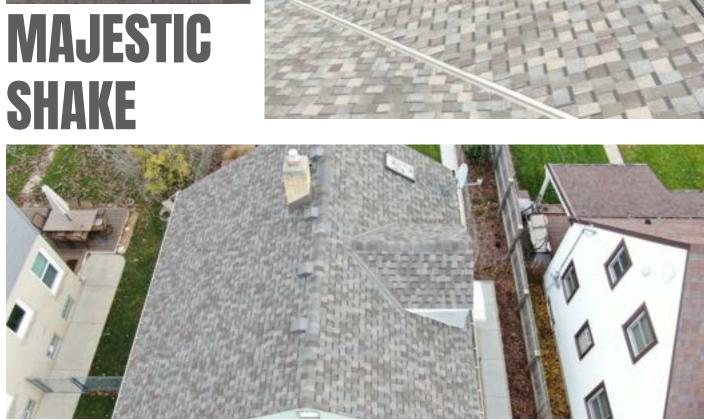

#### 2. Atlas Pinnacle Pristine

- a. Black
- b. Burnt Hickory
- c. Coastal Granite
- d. Copper Canyon
- e. Hearthstone
- f. Heatherblend
- g. Majestic Shake
- h. Morning Harvest
- i. Oyster Shell
- j. Pewter
- k. Summer Storm
- I. Sunset
- m. Tan Mist
- n. Weathered Shadow
- o. Weathered Wood
- p. Woodland Green