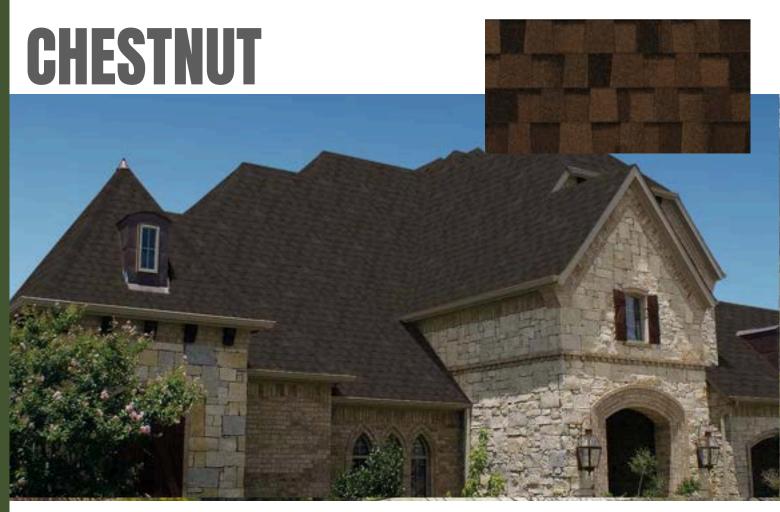

### **BLACK SHADOW**

Black Shadow Atlas StormMaster shingles

Chestnut Atlas StormMaster shingles