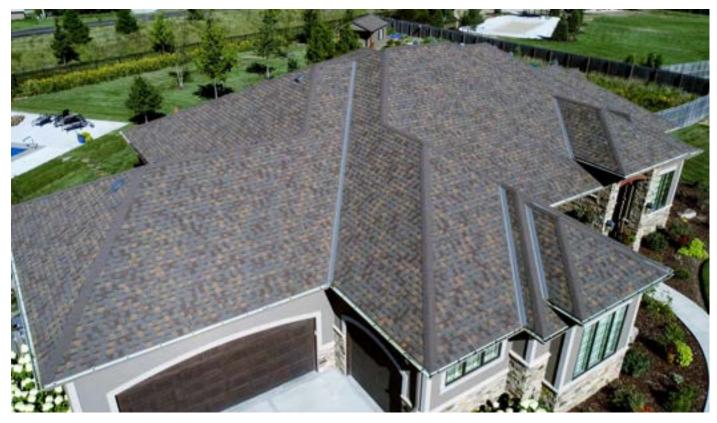

## ATLAS Storn Master Shake

HIGH WIND AND IMPACT RESISTANT

Atlas StormMaster shingles are among the most durable asphalt shingles in the roofing industry.

They feature class 4 impact resistance, Scotchgard algae protection, and up to 150 MPH wind resistance.

Exclusive to their StormMaster line is Core4 technology. Their shingles have advanced polymer materials, flex to avoid breakage, hail and wind resistance, along with Thermalcore to maintain stability in extreme temperatures.

Do you live in an area with harsh weather? StormMaster shingles may be for you.

Aspen Grove Atlas StormMaster shingles