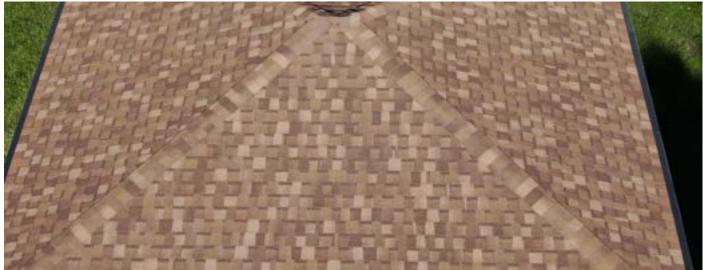

Atlas StormMaster shingles

### **MOONLIGHT BEACH**

Moonlight Beach Atlas StormMaster shingles



#### PRODUCT FEATURES

Up to 130 MPH Wind Resistance Scotchgard Algae Protection Lifetime Limited Warranty Atlas Signature Select

# ATLAS PINNACLE PRISTINE

#### HIGH PERFORMANCE ARCHITECTURAL SHINGLES

If you live in a tame environment, the Atlas Pinnacle Pristine Line may be for you.

They are durable asphalt shingles with enough wind resistance to keep your home safe in mild weather.

Additionally, they come with a lifetime limited warranty to protect against manufacturer defects. If your shingles don't stand up to the job, the replacement materials are covered.

















### BURNT Hickory









### COASTAL Granite

















### HEARTHSTONE









































### OYSTER Shell















**SUMMER** 

**STORM** 









SUNSET









TAN













### WEATHERED SHADOW







### WEATHERED WOOD