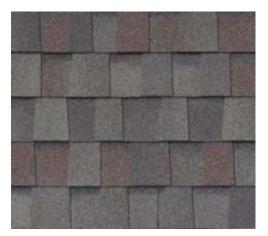

#### 2. Atlas Pinnacle Pristine

- a. Black
- b. Burnt Hickory
- c. Coastal Granite
- d. Copper Canyon
- e. Hearthstone
- f. Heatherblend
- g. Majestic Shake
- h. Morning Harvest
- i. Oyster Shell
- j. Pewter
- k. Summer Storm
- I. Sunset
- m. Tan Mist
- n. Weathered Shadow
- o. Weathered Wood
- p. Woodland Green