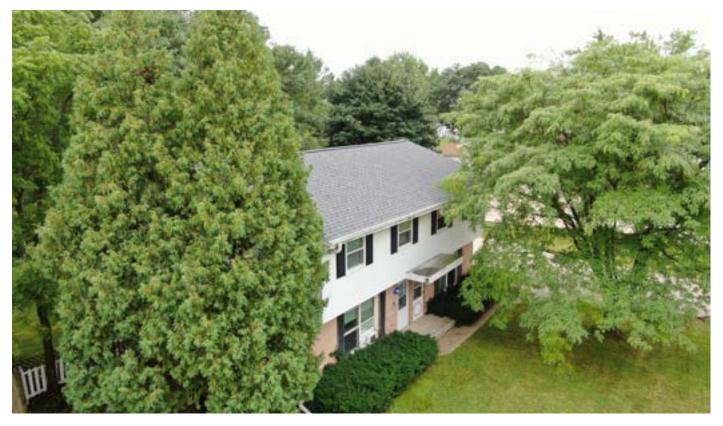

## ATLAS Storn Master Shake

HIGH WIND AND IMPACT RESISTANT

Atlas StormMaster shingles are among the most durable asphalt shingles in the roofing industry.

They feature class 4 impact resistance, Scotchgard algae protection, and up to 150 MPH wind resistance.

Exclusive to their StormMaster line is Core4 technology. Their shingles have advanced polymer materials, flex to avoid breakage, hail and wind resistance, along with Thermalcore to maintain stability in extreme temperatures.

Do you live in an area with harsh weather? StormMaster shingles may be for you.

Aspen Grove Atlas StormMaster shingles