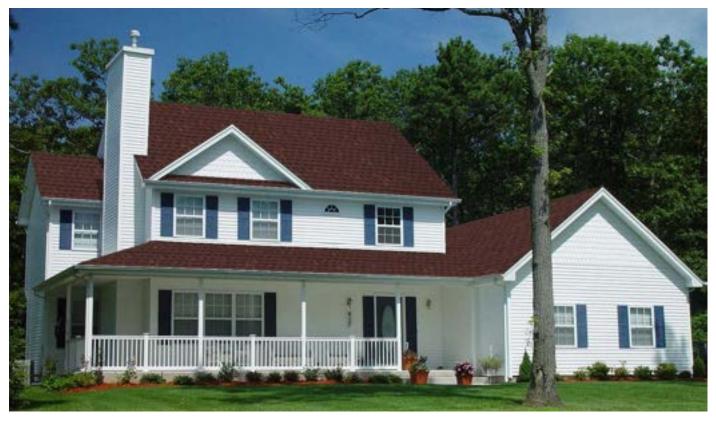

## ATLAS Storn Master Shake

HIGH WIND AND IMPACT RESISTANT

Atlas StormMaster shingles are among the most durable asphalt shingles in the roofing industry.

They feature class 4 impact resistance, Scotchgard algae protection, and up to 150 MPH wind resistance.

Exclusive to their StormMaster line is Core4 technology. Their shingles have advanced polymer materials, flex to avoid breakage, hail and wind resistance, along with Thermalcore to maintain stability in extreme temperatures.

Do you live in an area with harsh weather? StormMaster shingles may be for you.

Aspen Grove Atlas StormMaster shingles