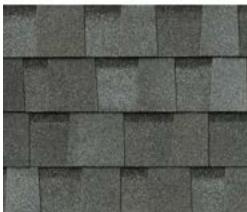

#### 1. Atlas StormMaster Shake

- a. Aspen Grove
- b. Black Shadow
- c. Chestnut
- d. Copper Canyon
- e. Grand Teton
- f. Midnight Lake
- g. Morning Harvest
- h. Pewter
- i. Weathered Wood
- j. Moonlight Beach

## ATLAS Storn Master Shake

HIGH WIND AND IMPACT RESISTANT

Atlas StormMaster shingles are among the most durable asphalt shingles in the roofing industry.

They feature class 4 impact resistance, Scotchgard algae protection, and up to 150 MPH wind resistance.

Exclusive to their StormMaster line is Core4 technology. Their shingles have advanced polymer materials, flex to avoid breakage, hail and wind resistance, along with Thermalcore to maintain stability in extreme temperatures.