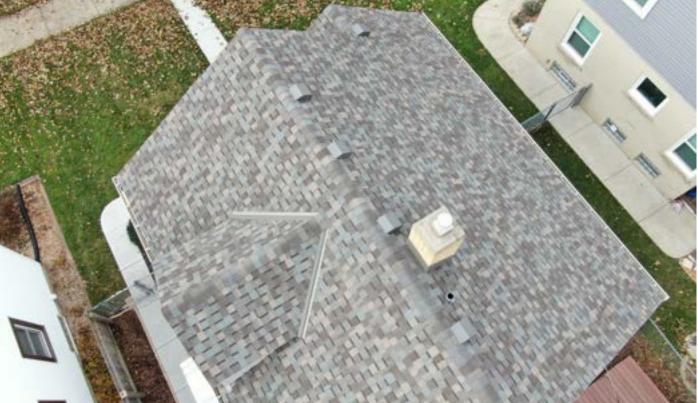

#### 2. Atlas Pinnacle Pristine

- a. Black
- b. Burnt Hickory
- c. Coastal Granite
- d. Copper Canyon
- e. Hearthstone
- f. Heatherblend
- g. Majestic Shake
- h. Morning Harvest
- i. Oyster Shell
- j. Pewter
- k. Summer Storm
- I. Sunset
- m. Tan Mist
- n. Weathered Shadow
- o. Weathered Wood
- p. Woodland Green