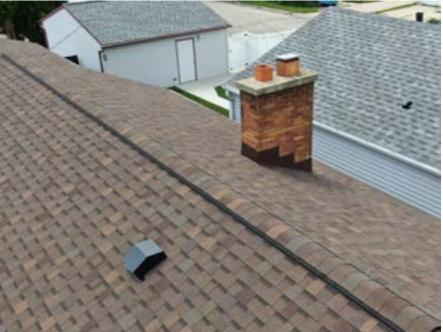

OOD



Weathered Wood Atlas StormMaster shingles

### **MOONLIGHT BEACH**

Moonlight Beach Atlas StormMaster shingles



#### PRODUCT FEATURES

Up to 130 MPH Wind Resistance Scotchgard Algae Protection Lifetime Limited Warranty Atlas Signature Select

# ATLAS PINNACLE PRISTINE

#### HIGH PERFORMANCE ARCHITECTURAL SHINGLES

If you live in a tame environment, the Atlas Pinnacle Pristine Line may be for you.

They are durable asphalt shingles with enough wind resistance to keep your home safe in mild weather.

Additionally, they come with a lifetime limited warranty to protect against manufacturer defects. If your shingles don't stand up to the job, the replacement materials are covered.

















### BURNT Hickory









### COASTAL Granite

















### HEARTHSTONE









































### OYSTER Shell















**SUMMER** 

**STORM** 









SUNSET









TAN













### WEATHERED SHADOW







### WEATHERED WOOD